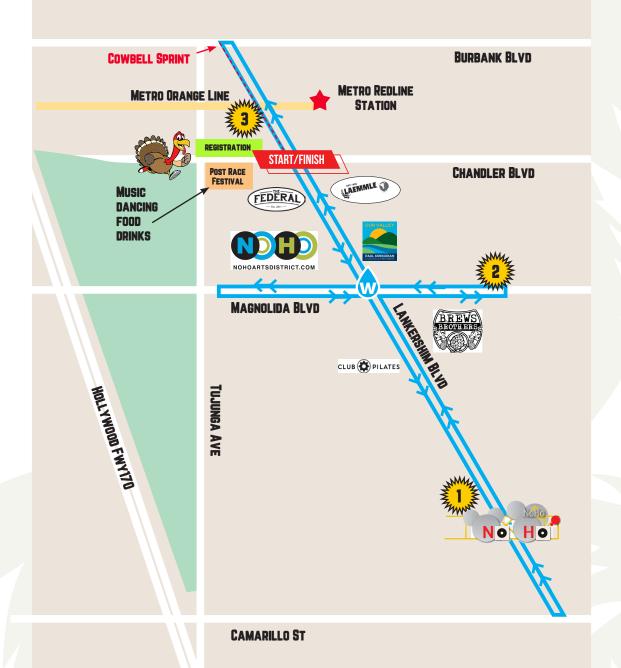

## **5K COURSE MAP**SK COURSE = 3.1 MILES START TIME: 5K - 8:30 AM

Start by the Metro station at 830am and head SE on Lankershim.

Turn right on Magnolia and go almost to Tujunga and Valley Village Park, turn around and head back to Lankershim.

Right on Lankershim. As you hit mile one you will continue to pass many legendary NoHo Cafes, Restaurants, Theaters, Art Galleries and Shops!

Before Vineland, cross to the northbound side of the street and head back under the iconic NoHo sign that spans the street.

To the east on Magnolia, away from the park this time, on your way to Mile 2 before again going back towards Lankershim.

Once on Lankershim, you will head North towards the finish line but don't start that final kick yet because you will be passing the finish line at about mile 2.5. Pass the Metro station on your right and continue to Burbank Blvd before making your last turn.

Push it for this last quarter mile through the Cowbell Sprint. Kick it into high gear as you cross the finish line, claim your medal and join the party!